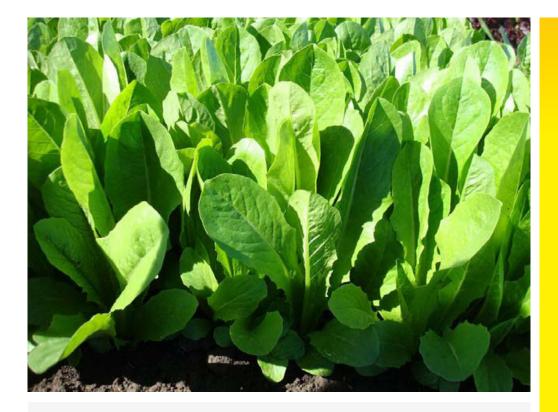

## **Green Salad Cos – Salad Mix Lettuce**

- PRESLEY is a new generation ORBISON type with a better Mildew package
- The leaf is slightly wider offering better yields. The colour and leaf texture are very similar to Orbison
- Presley has shown excellent Mildew tolerance in field trials